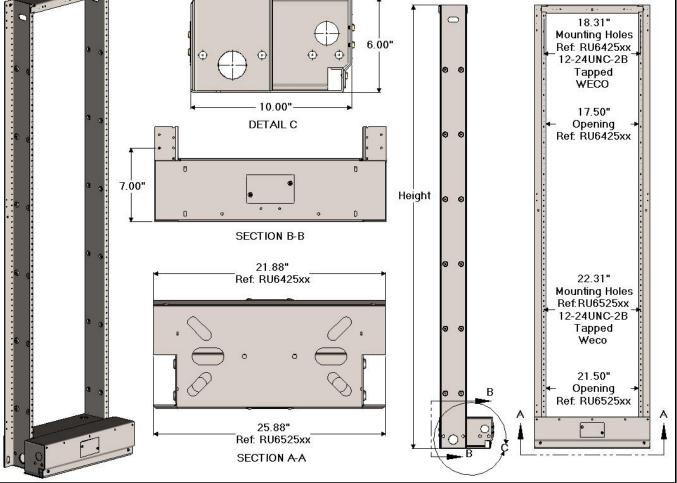

| RU6 Series - Guard Box Narrow Flange - 1.00" Mounting Spacing - WECO |        |        |                                                                                                 |
|----------------------------------------------------------------------|--------|--------|-------------------------------------------------------------------------------------------------|
| CSF P/N#                                                             | Width  | Height | Description                                                                                     |
| RU6425xx                                                             | 19.00" | 7'-0"  | Guard Box Narrow Flange [Open Duct]<br>Double Sided - #12-24 Mounting Holes - 1.00" Spaced WECO |
| RU6525xx                                                             | 23.00" | 7'-0"  | Guard Box Narrow Flange [Open Duct]<br>Double Sided - #12-24 Mounting Holes - 1.00" Spaced WECO |